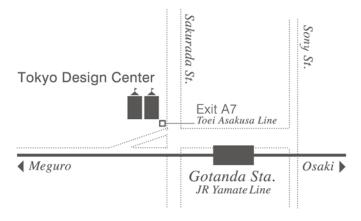

Tokyo Design Center
5-25-19, Higashi-gotanda, Shinagawa,
Tokyo 141-0022 Japan
T E L : 0 3-3 4 4 5 - 1 1 2 1
By train : 2 minutes walk from Gotanda

St of JR Yamanote Line, in front of Gotanda St of Toei Asakusa Line A7 exit, 3 minutes walk from

Gotanda St of Tokyu Ikegami Line.